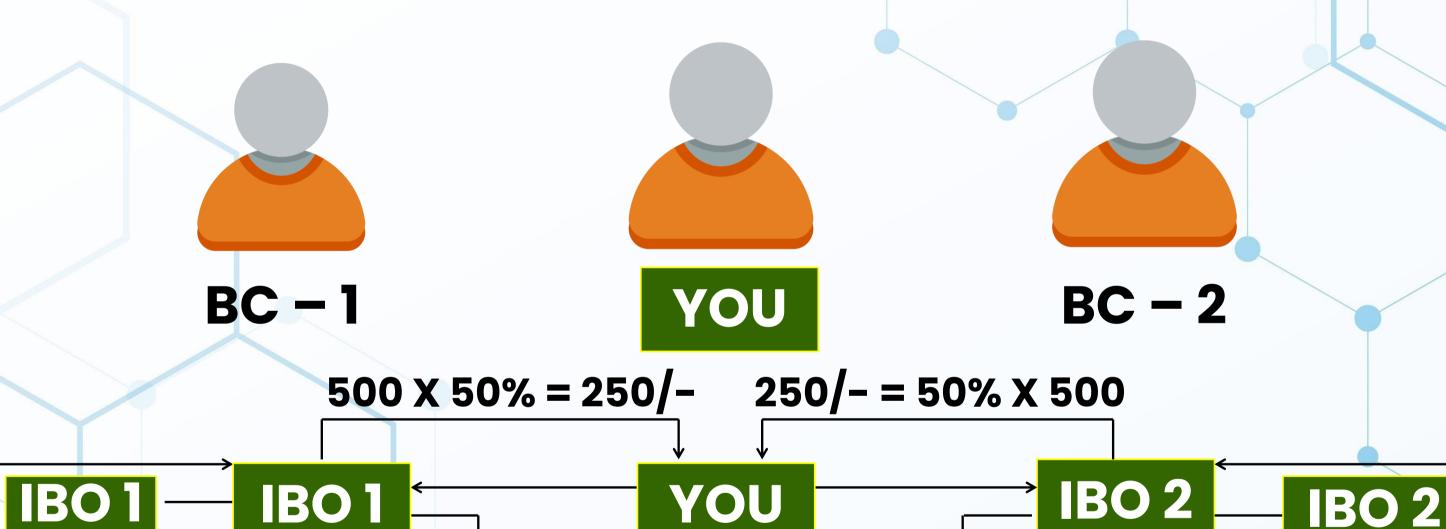

### BC1 & BC2 RATIO BONUS - 10%

**BC** - 1

**BC - 2** 

IBO 1

YOU

**IBO 2** 

BV - 5000

 $BV - 5000 \times 10\% = 500/-100$ 

### SPONSOR'S RATIO **BONUS-50%**

IBO 2

 $500/-=\%10 \times BV - 5000$ : BV - 5000

BV - 5000:  $BV - 5000 \times 10\% = 500/-$ 

https://www.triayurveda.com

500/-

**Bonus** 

Total Sponsor's IBO 1