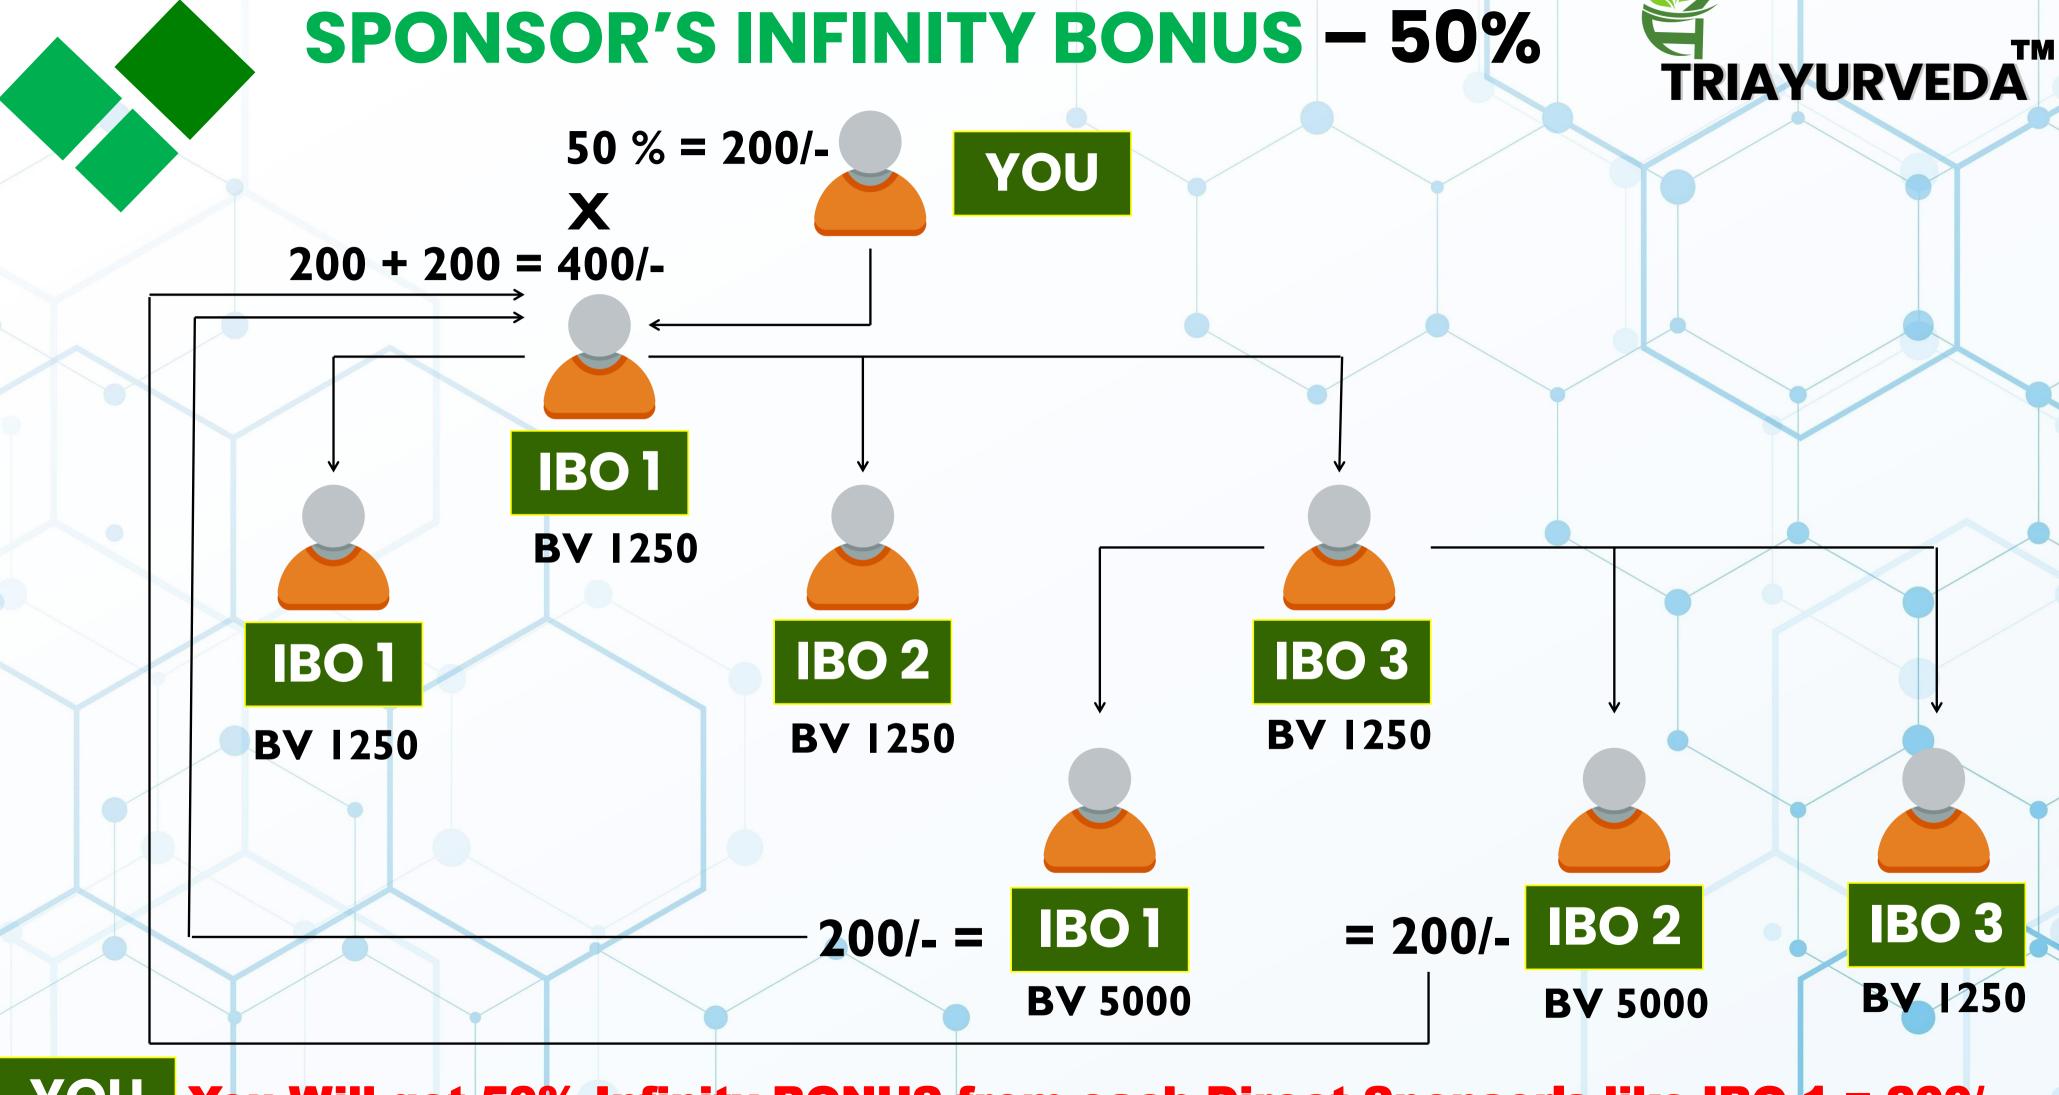

#### INFINITY BONUS- 200, 100, 50

YOU

You will get 200/- from IBOs 3<sup>rd</sup>, IBO 1 & IBO 2, Total Infinity BONUS 400/-. You will get Infinity BONUS from unlimited IBOs 3<sup>rd</sup>, IBO's 1 & IBO's 2, IBO 1 & IBO 2. You Will get infinity bonus onwards like IBOs 3<sup>rd</sup> as shown above.

YOU You Will get 50% Infinity BONUS from each Direct Sponsor's like IBO 1 = 200/-