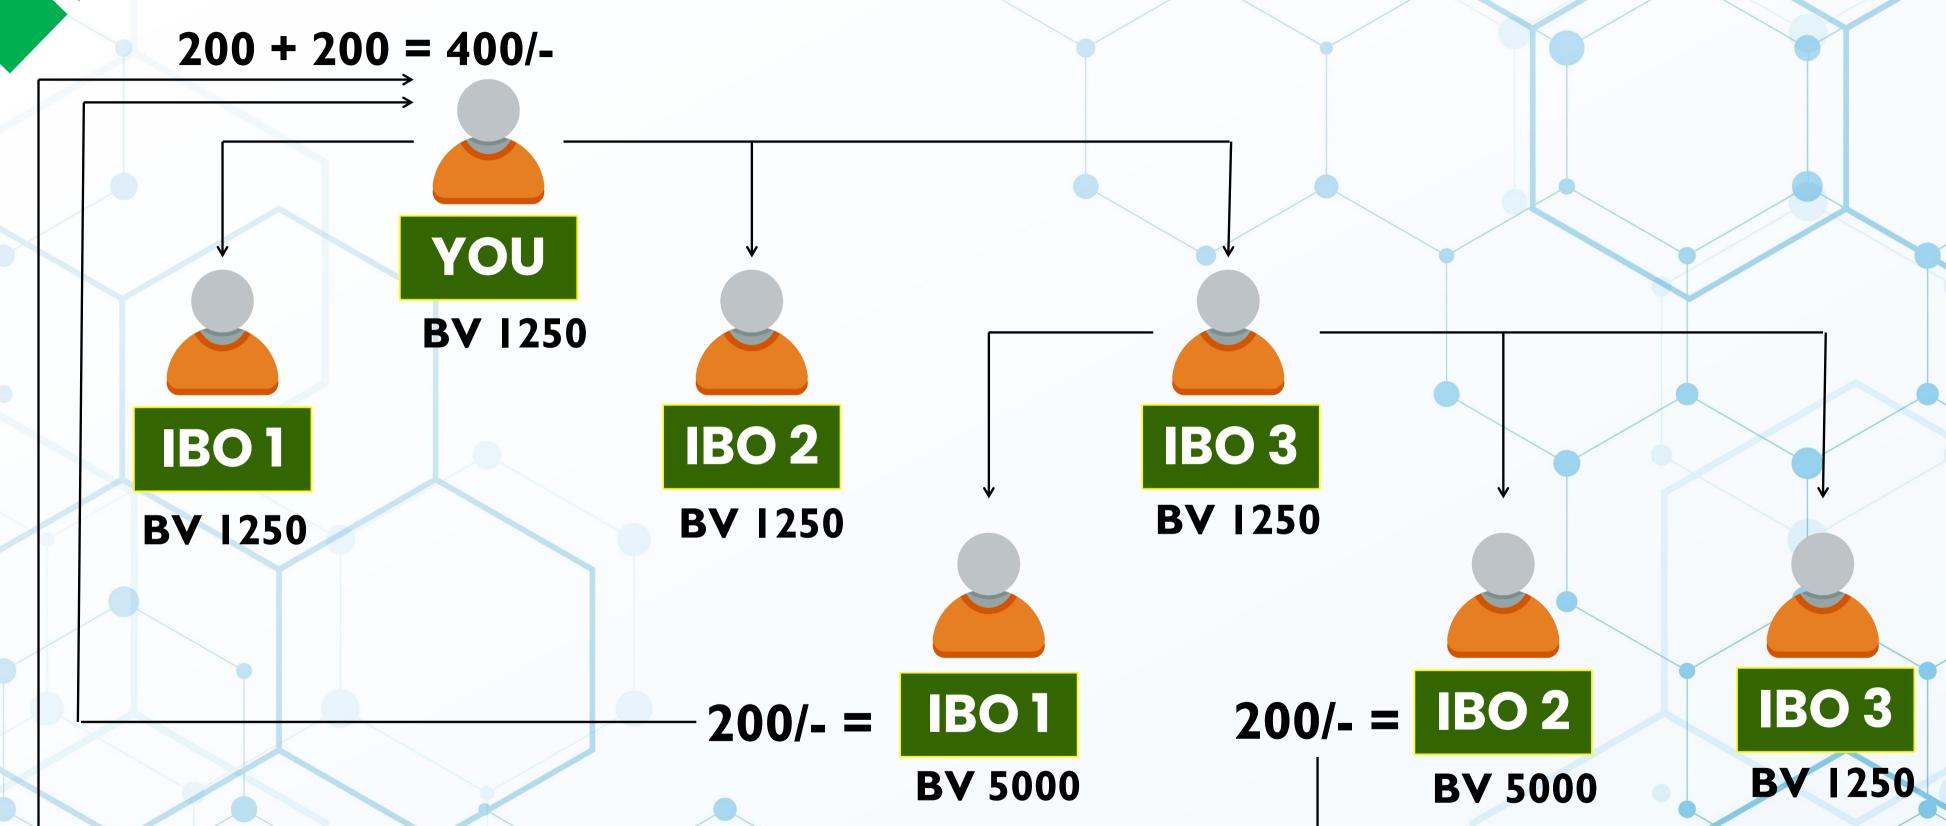

#### INFINITY BONUS- 200, 100, 50

YOU

You will get 200/- from IBOs 3<sup>rd</sup>, IBO 1 & IBO 2, Total Infinity BONUS 400/-. You will get Infinity BONUS from unlimited IBOs 3<sup>rd</sup>, IBO's 1 & IBO's 2, IBO 1 & IBO 2. You Will get infinity bonus onwards like IBOs 3<sup>rd</sup> as shown above.

YOU You Will get 50% Infinity BONUS from each Direct Sponsor's like IBO 1 = 200/-